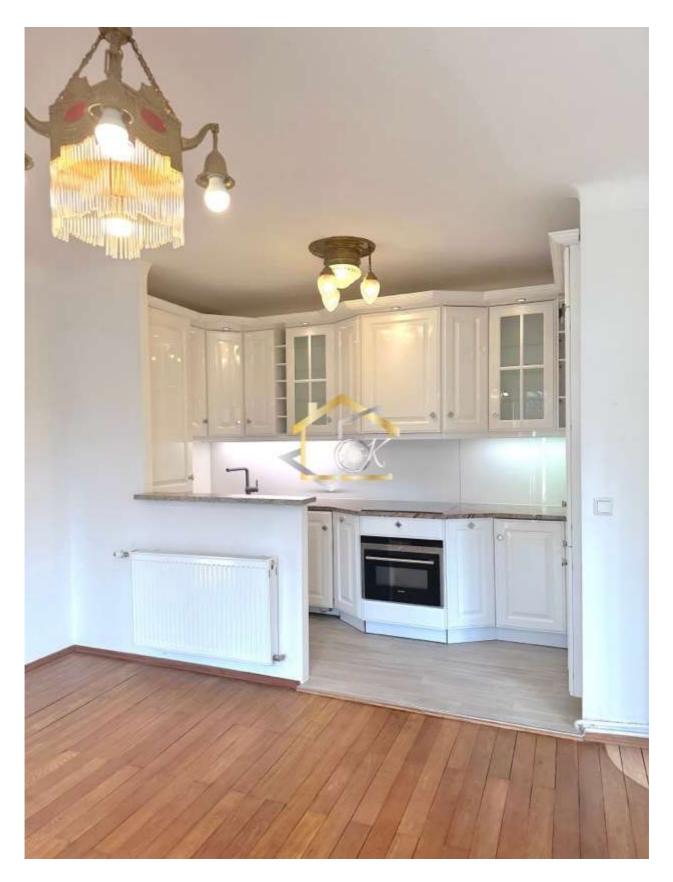

With its orientation towards the inner courtyard, it offers a bright and quiet living atmosphere. An adjoining loggia offers an ideal place to relax.

The flat is generally in good condition, but minor maintenance work is required, such as painting the walls and renovating or replacing the parquet flooring. The flat is also equipped with relatively new double-glazed insulated windows. The living and dining room includes a fully fitted kitchen with electrical appliances in almost new condition. The bathroom is modern, with contemporary, large-format tiles in both the bathroom and WC.

## *Condition and equipment:*

- Fully equipped kitchen with high-quality built-in appliances
- -cellar compartment