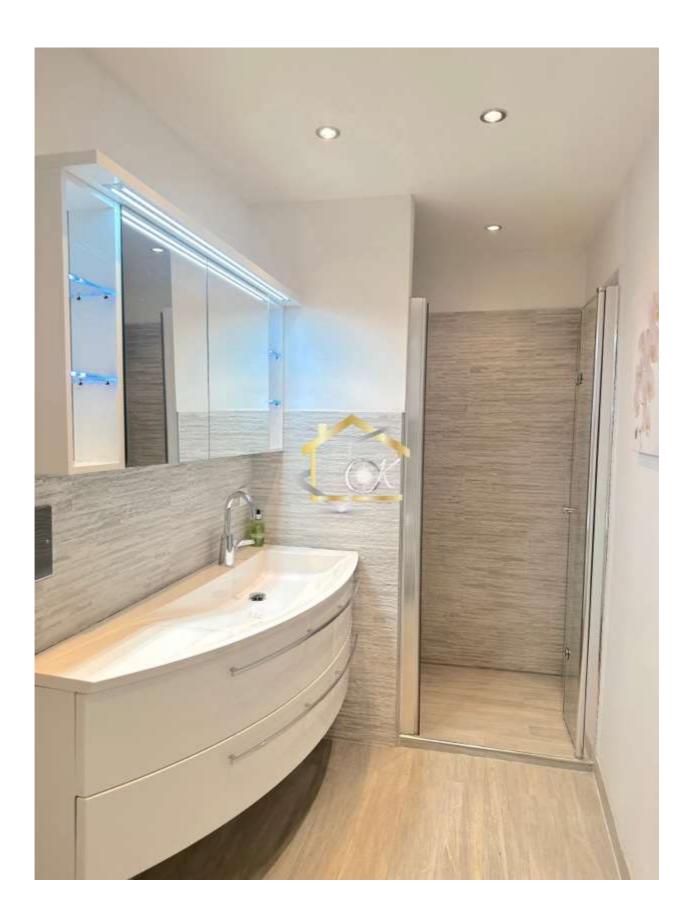

With its orientation towards the inner courtyard, it offers a bright and quiet living atmosphere. An adjoining loggia offers an ideal place to relax.

The flat is generally in good condition, but minor maintenance work is required, such as painting the walls and renovating or replacing the parquet flooring. The flat is also equipped with relatively new double-glazed insulated windows. The living and dining room includes a fully fitted kitchen with electrical appliances in almost new condition. The bathroom is modern, with contemporary, large-format tiles in both the bathroom and WC.

A parking space in the courtyard can be purchased.

Room layout - the flat is divided as follows:

- -Anteroom
- -Living kitchen
- -Bedroom
- -bathroom with shower and WC
- -Loggia with view into the courtyard