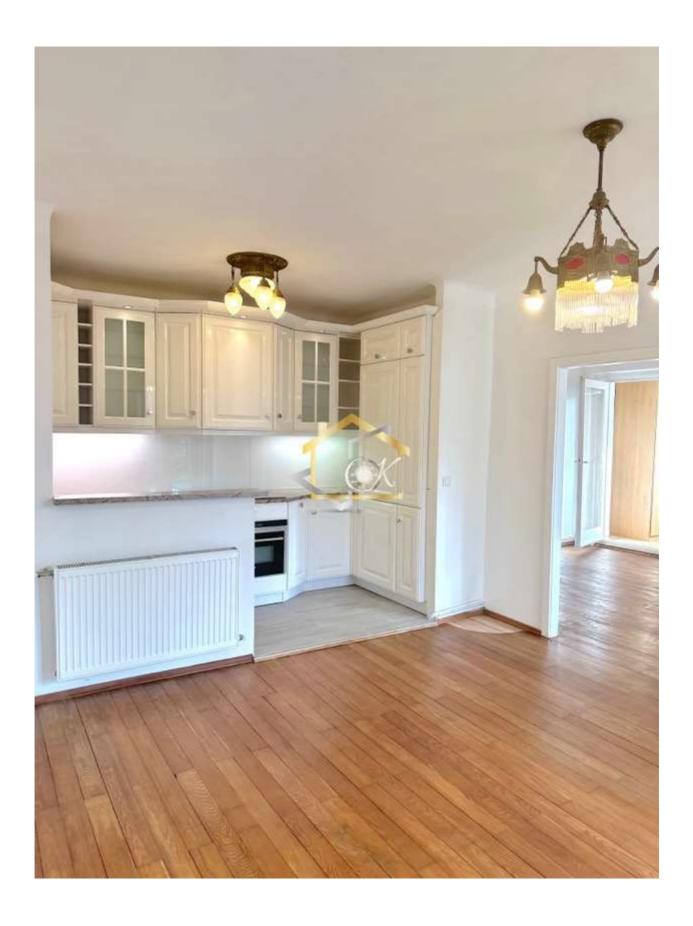

With its orientation towards the inner courtyard, it offers a bright and quiet living atmosphere. An adjoining loggia offers an ideal place to relax.

The flat is generally in good condition, but minor maintenance work is required, such as painting the walls and renovating or replacing the parquet flooring. The flat is also equipped with relatively new double-glazed insulated windows. The living and dining room includes a fully fitted kitchen with electrical appliances in almost new condition. The bathroom is modern, with contemporary, large-format tiles in both the bathroom and WC.

## *Condition and equipment:*

- Fully equipped kitchen with high-quality built-in appliances
- -cellar compartment