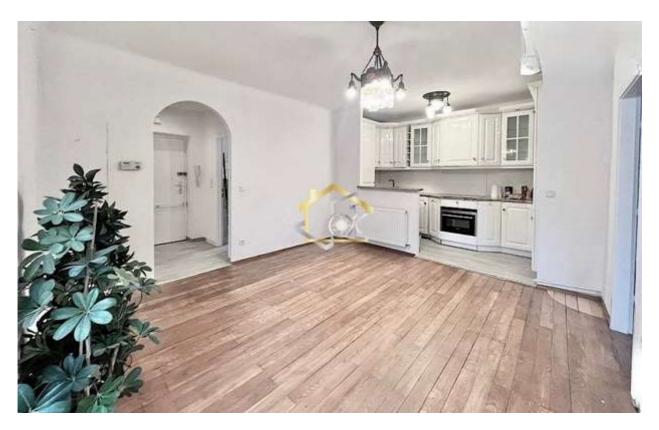

With its orientation towards the inner courtyard, it offers a bright and quiet living atmosphere. An adjoining loggia offers an ideal place to relax.

The flat is generally in good condition, but minor maintenance work is required, such as painting the walls and renovating or replacing the parquet flooring. The flat is also equipped with relatively new double-glazed insulated windows. The living and dining room includes a fully fitted kitchen with electrical appliances in almost new condition. The bathroom is modern, with contemporary, large-format tiles in both the bathroom and WC.

A parking space in the courtyard can be purchased.

Room layout - the flat is divided as follows:

- -Anteroom
- -Living kitchen
- -Bedroom
- -bathroom with shower and WC
- -Loggia with view into the courtyard