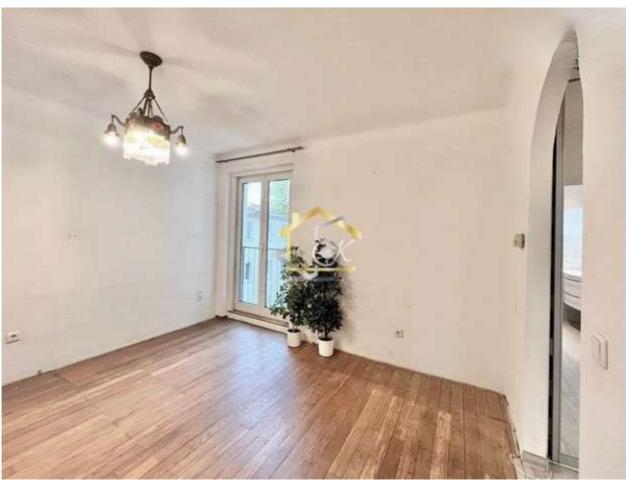

Operating costs:€ 110,25Repair reserve:€ 47,73Value added tax:€ 11,03Total monthly charge:€ 169,01

The flat is located on the 3rd floor of a modern new building without a lift, in a preferred area of Oberdöbling.

With its orientation towards the inner courtyard, it offers a bright and quiet living atmosphere. An adjoining loggia offers an ideal place to relax.

The flat is generally in good condition, but minor maintenance work is required, such as painting the walls and renovating or replacing the parquet flooring. The flat is also equipped with relatively new double-glazed insulated windows. The living and dining room includes a fully fitted kitchen with electrical appliances in almost new condition. The bathroom is modern, with contemporary, large-format tiles in both the bathroom and WC.

A parking space in the courtyard can be purchased.

Room layout - the flat is divided as follows:

- -Anteroom
- -Living kitchen
- -Bedroom
- -bathroom with shower and WC
- -Loggia with view into the courtyard