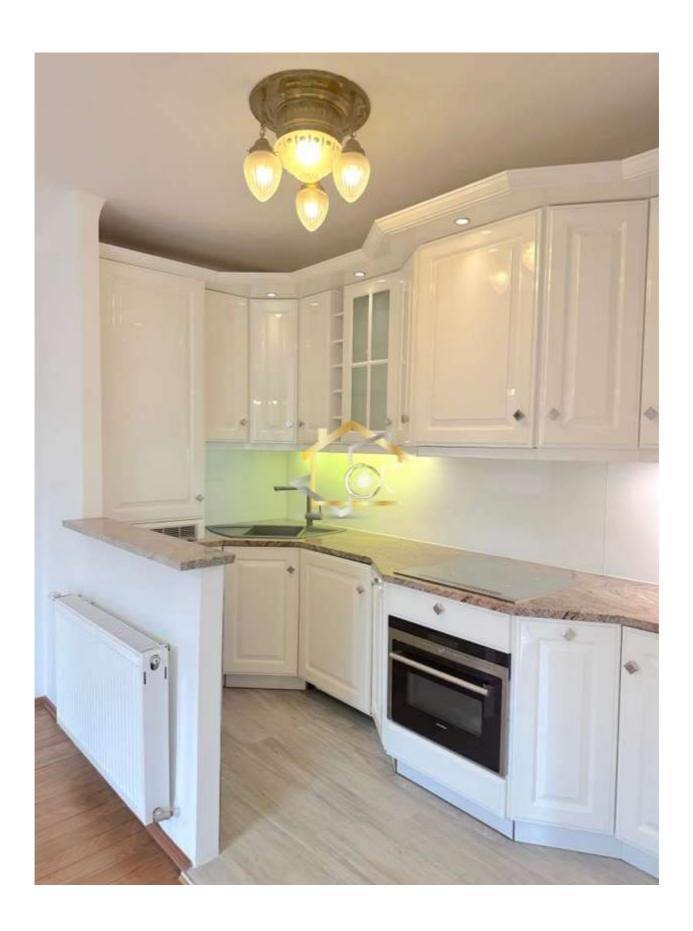

With its orientation towards the inner courtyard, it offers a bright and quiet living atmosphere. An adjoining loggia offers an ideal place to relax.

The flat is generally in good condition, but minor maintenance work is required, such as painting the walls and renovating or replacing the parquet flooring. The flat is also equipped with relatively new double-glazed insulated windows. The living and dining room includes a fully fitted kitchen with electrical appliances in almost new condition. The bathroom is modern, with contemporary, large-format tiles in both the bathroom and WC.

## *Condition and equipment:*

- Fully equipped kitchen with high-quality built-in appliances
- -cellar compartment