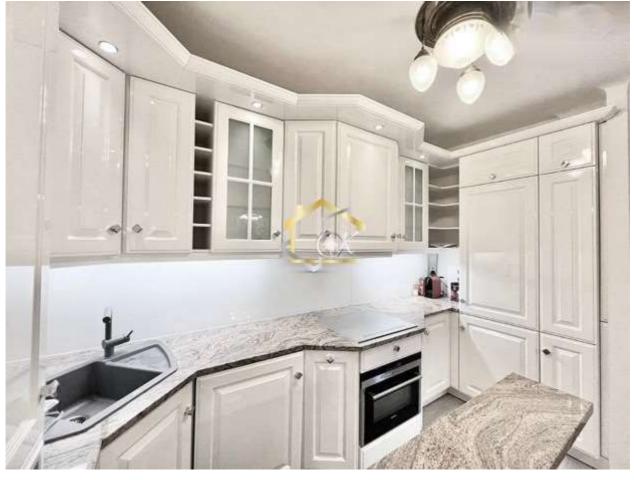

With its orientation towards the inner courtyard, it offers a bright and quiet living atmosphere. An adjoining loggia offers an ideal place to relax.

The flat is generally in good condition, but minor maintenance work is required, such as painting the walls and renovating or replacing the parquet flooring. The flat is also equipped with relatively new double-glazed insulated windows. The living and dining room includes a fully fitted kitchen with electrical appliances in almost new condition. The bathroom is modern, with contemporary, large-format tiles in both the bathroom and WC.

## *Condition and equipment:*

- Fully equipped kitchen with high-quality built-in appliances
- -cellar compartment