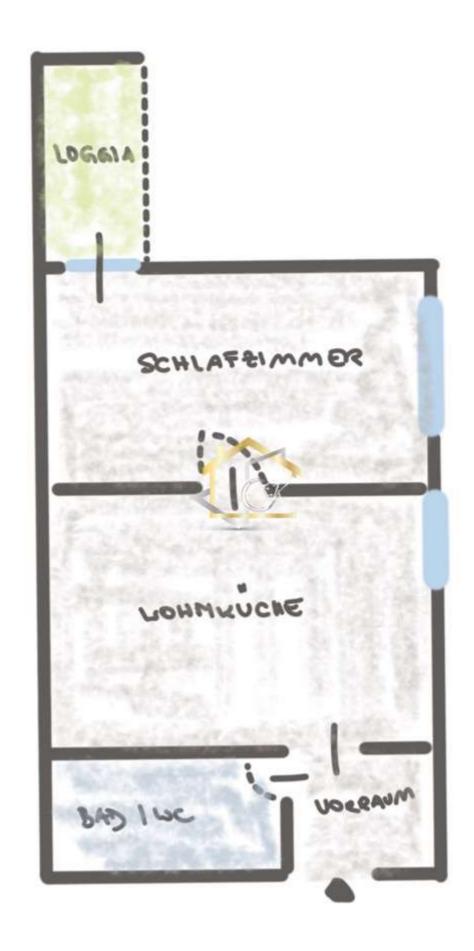

A parking space in the courtyard can be purchased.

Room layout - the flat is divided as follows:

- -Anteroom
- -Living kitchen
- -Bedroom
- -bathroom with shower and WC
- -Loggia with view into the courtyard