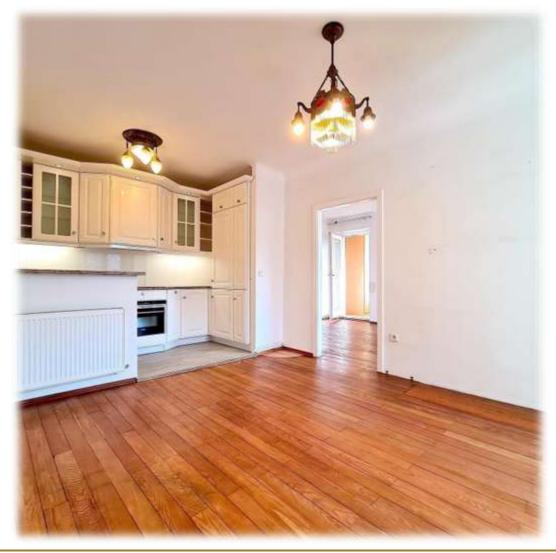

With its orientation towards the inner courtyard, it offers a bright and quiet living atmosphere. An adjoining loggia offers an ideal place to relax.

The flat is generally in good condition, but minor maintenance work is required, such as painting the walls and renovating or replacing the parquet flooring. The flat is also equipped with relatively new double-glazed insulated windows. The living and dining room includes a fully fitted kitchen with electrical appliances in almost new condition. The bathroom is modern, with contemporary, large-format tiles in both the bathroom and WC.

A parking space in the courtyard can be purchased.

Room layout - the flat is divided as follows:

- -Anteroom
- -Living kitchen
- -Bedroom
- -bathroom with shower and WC
- -Loggia with view into the courtyard

## *Condition and equipment:*

- Fully equipped kitchen with high-quality built-in appliances
- -cellar compartment